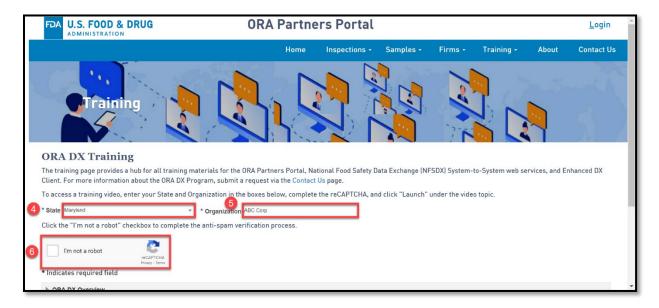

# Access an e-Learning course using the Public Training Page (not logged in to ORAPP)

- 1. Navigate to the ORAPP home page.
- 2. Select **Training** on the menu.
- 3. Select **e-Learning** on the sub-menu. The e-Learning page is displayed.

Figure 4: Navigate to the e-Learning Page

- 4. Choose your **State** from the dropdown list.
- 5. Type in the name of your **Organization**.
- 6. Select the **I'm not a robot** checkbox for the reCAPTCHA security verification.

Figure 5: Input state and organization information