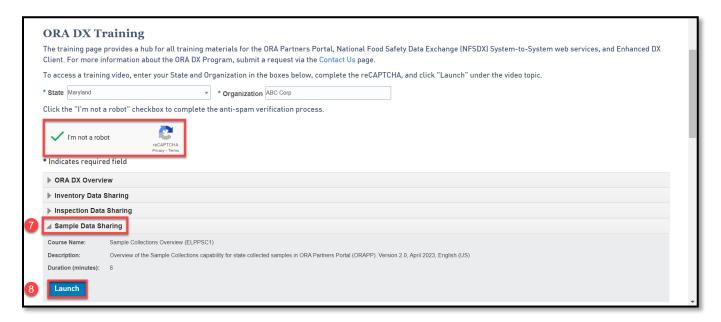

# ORA Data Exchange (DX) Knowledge Article #4 June 2023

- 7. Upon security verification, expand the e-Learning course category by clicking on it. The various courses and their corresponding details are displayed.
- 8. Select the **Launch** button beneath the desired course, to open it.

Figure 6: Authenticate and access an e-Learning course

**Note:** For security purposes, reCAPTCHA verification is required each time an e-Learning course is previewed or accessed. An e-Learning course needs to be launched within one minute of the verification completion.