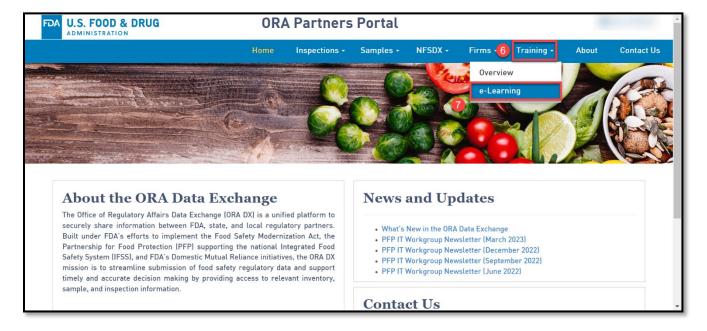

Figure 1: Log in to ORAPP

- 6. Select **Training** at the menu bar.
- 7. Select **e-Learning** on the submenu. The e-Learning page is displayed.

Figure 2: Navigate to the e-Learning Page

- 8. Click on an e-Learning course category to expand it. The various courses and their corresponding details are displayed.
- 9. Select the **Launch** button beneath the desired course, to open it.

Figure 3: Select and launch an e-Learning course