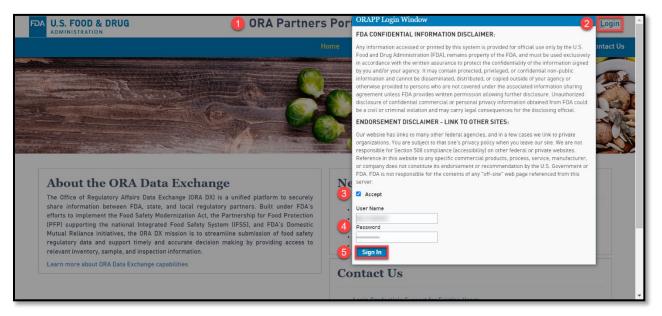

# Access an e-Learning course while logged in to ORAPP

- 1. Navigate to the ORAPP home page.
- 2. Select Login.
- 3. Select **Accept** the agree to the disclaimer.
- 4. Type in the User Name and Password.
- 5. Select Sign In.

Figure 1: Log in to ORAPP

- 6. Select **Training** at the menu bar.
- 7. Select **e-Learning** on the submenu. The e-Learning page is displayed.

Figure 2: Navigate to the e-Learning Page

- 8. Click on an e-Learning course category to expand it. The various courses and their corresponding details are displayed.
- 9. Select the **Launch** button beneath the desired course, to open it.