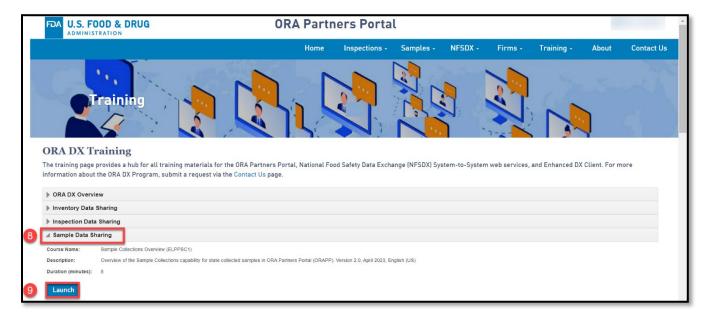

Knowledge Article #4 June 2023

## **How to Access e-Learning Courses**

Users can access an e-Learning courses while logged in to the ORAPP or via the public Training Page.

# Access an e-Learning course while logged in to ORAPP

- 1. Navigate to the ORAPP home page.
- 2. Select Login.
- 3. Select **Accept** the agree to the disclaimer.
- 4. Type in the User Name and Password.
- 5. Select Sign In.



Figure 1: Log in to ORAPP



- 6. Select **Training** at the menu bar.
- 7. Select **e-Learning** on the submenu. The e-Learning page is displayed.



Figure 2: Navigate to the e-Learning Page

- 8. Click on an e-Learning course category to expand it. The various courses and their corresponding details are displayed.
- 9. Select the **Launch** button beneath the desired course, to open it.



Figure 3: Select and launch an e-Learning course



# Access an e-Learning course using the Public Training Page (not logged in to ORAPP)

- 1. Navigate to the ORAPP home page.
- 2. Select **Training** on the menu.
- 3. Select **e-Learning** on the sub-menu. The e-Learning page is displayed.



Figure 4: Navigate to the e-Learning Page

- 4. Choose your **State** from the dropdown list.
- 5. Type in the name of your **Organization**.
- 6. Select the **I'm not a robot** checkbox for the reCAPTCHA security verification.



Figure 5: Input state and organization information

# ORA Data Exchange (DX) Knowledge Article #4 June 2023

- 7. Upon security verification, expand the e-Learning course category by clicking on it. The various courses and their corresponding details are displayed.
- 8.