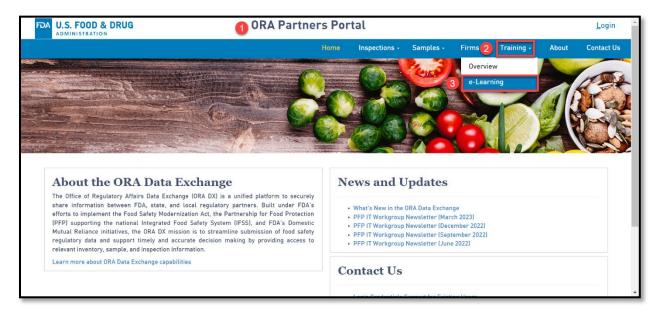

# Access an e-Learning course using the Public Training Page (not logged in to ORAPP)

- 1. Navigate to the ORAPP home page.
- 2. Select **Training** on the menu.
- 3. Select **e-Learning** on the sub-menu. The e-Learning page is displayed.

Figure 4: Navigate to the e-Learning Page

- 4. Choose your **State** from the dropdown list.
- 5. Type in the name of your **Organization**.
- 6. Select the **I'm not a robot** checkbox for the reCAPTCHA security verification.